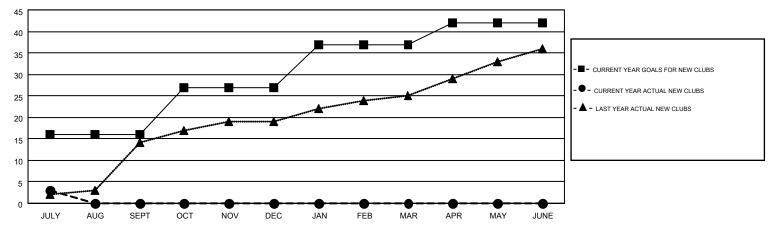

| 223                                    | 619                | -396             |
| OCT/NOV/DEC   | 11               | 0                | 0                | 0                | OCT/NOV/DEC           | 270                | 0                                      | 0                  | 0                |
| JAN/FEB/MAR   | 10               | 0                | 0                | 0                | JAN/FEB/MAR           | 240                | 0                                      | 0                  | 0                |
| APR/MAY/JUNE  | 5                | 0                | 0                | 0                | APR/MAY/JUNE          | -77                | 0                                      | 0                  | 0                |

## GOALS AND ACTUAL NEW CLUBS CUMULATIVE



## GOALS AND ACTUAL MEMBERS CUMULATIVE



| DROPPED CLUBS: 1  |     | 56 CLUBS OF 510 ADDED 1 OR MORE<br>NEW MEMBERS | GENDER DISTRIBUTION  MALE 10,135 (80.98%) |                |       |
|-------------------|-----|------------------------------------------------|-------------------------------------------|----------------|-------|
| DROPPED MEMBERS   |     |                                                | FEMALE                                    | 2,381 (19.02%) |       |
| DECEASED          | 1   | CLICK HERE FOR HEALTH                          |                                           |                | 0.540 |
| CLUB CANCELLED 26 |     | ASSESSMENT DATA                                | FAMILY UNIT MEMBERS                       |                | 3,540 |
| OTHER             | 592