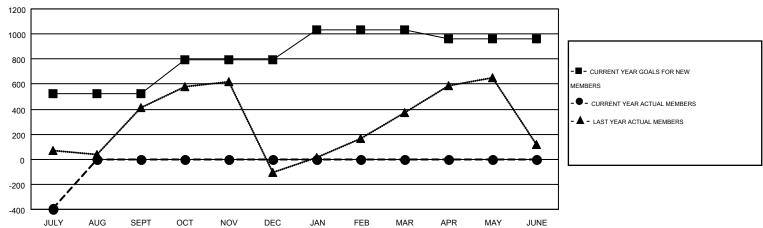

## GOALS AND ACTUAL MEMBERS CUMULATIVE

| DROPPED CLUBS: 1  |     | 56 CLUBS OF 510 ADDED 1 OR MORE<br>NEW MEMBERS | GENDER DISTRIBUTION  MALE 10,135 (80.98%) |                |       |
|-------------------|-----|------------------------------------------------|-------------------------------------------|----------------|-------|
| DROPPED MEMBERS   |     |                                                | FEMALE                                    | 2,381 (19.02%) |       |
| DECEASED          | 1   | CLICK HERE FOR HEALTH                          |                                           |                | 0.540 |
| CLUB CANCELLED 26 |     | ASSESSMENT DATA                                | FAMILY UNIT MEMBERS                       |                | 3,540 |
| OTHER             | 592 |                                                | HEAD OF HOUSEHOLD                         | 1,024          |       |
| TOTAL             | 619 |                                                | NON-HEAD OF HOUSEHOL                      | 2,516          |       |